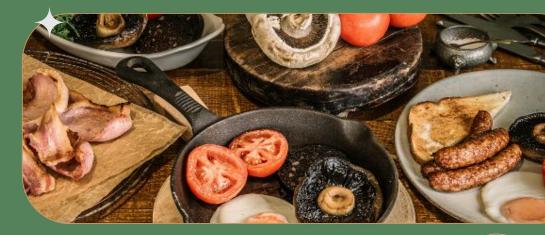

pristmas 2024

Fresh, Local & Delicious

The Simpin Family Christmas

Christmas Day in the Simkin house is all about spending time together. Children are up early. We start the festive feast with a Full English Breakfast with our own free-range sausages, bacon freshly baked bread, and Bucks fizz. Cheers!

Merry Christmas & Happy New Year! From Will, Penny, Richard, Mary, Edward, Thomas and all of the Essington Farm Team.

Breakfast

Breakfast on Christmas day.

Start the festivities with a traditional Full English Breakfast, freshly baked bread, local eggs and our award winning sausages and bacon.

Beginning your celebrations early? We have plenty of Prosecco ready for the cork to be popped!

Saving yourself for the main event, or fancy something a little bit lighter? We have a range of delicious pastries, including croissants, pain au chocolat, pain au raisin or apricot danish. Or how about fresh fruit and yogurt? Porridge or granola? Or the ultimate treat of smoked salmon with scrambled local eggs on our freshly baked bread?