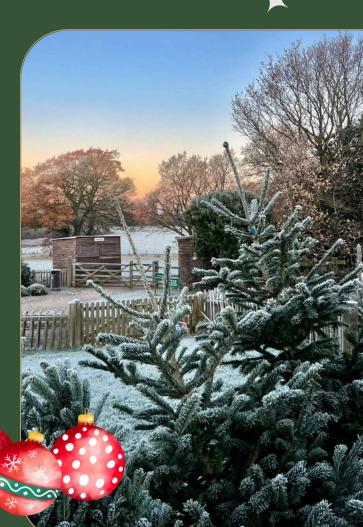

Christmas Trees

Explore our Christmas tree selection and discover some of the most exquisite tree varieties that never fail to bring the Christmas spirit to your home. Make sure you pick up a water holding stand or bucket when you check out with you chosen real Christmas tree!

Free netting service available.

### Christmas tree care:

Water your tree regularly to keep it fresher for longer.

Keep away from radiators or direct sources of heat.