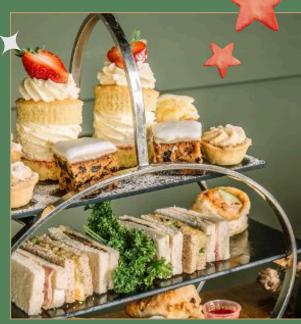

Christmas Afternoon Tea

Whether you're naughty or nice this Christmas, our Christmas afternoon tea provides a truly festive experience to share among friends and family.

Toast to the holidays by adding a glass of mulled wine or prosecco.

> Available throughout December. £26.95 per person, served from 3pm.

Pre-booking only. Please book 24 hours in advance. The cut off time for bookings is 2:30pm the day before.

Call 01902 735724 (Option 1) to book or ask in the restaurant.