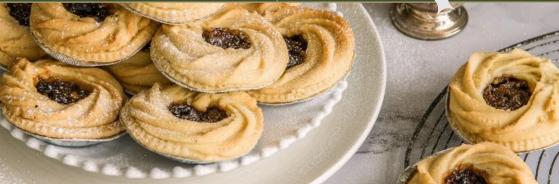

### **Mince Pies**

It's never too early to enjoy mince pies, especially when they're this delicious. Our home-made mince pies are perfect with cream, a nice cup of tea or just on their own.